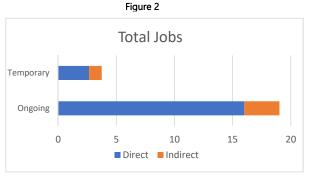

# **Economic Impacts**

Summary of Economic Impacts over the Life of the PILOT

Project Total Investment \$620,000

00 Temporary (Construction)

|             | Direct    | Indirect  | Total     |
|-------------|-----------|-----------|-----------|
| Jobs        | 3         | 1         | 4         |
| Earnings    | \$207,635 | \$52,856  | \$260,491 |
| Local Spend | \$496,000 | \$178,731 | \$674,731 |

Ongoing (Operations)

Aggregate over life of the PILOT

|          | Direct      | Indirect    | Total       |
|----------|-------------|-------------|-------------|
| Jobs     | 16          | 3           | 19          |
| Earnings | \$3,238,656 | \$1,293,622 | \$4,532,278 |