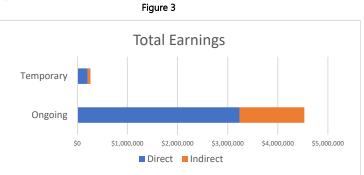

# **Economic Impacts**

Summary of Economic Impacts over the Life of the PILOT

Project Total Investment \$620,000

00 Temporary (Construction)

|             | Direct    | Indirect  | Total     |
|-------------|-----------|-----------|-----------|
| Jobs        | 3         | 1         | 4         |
| Earnings    | \$207,635 | \$52,856  | \$260,491 |
| Local Spend | \$496,000 | \$178,731 | \$674,731 |

Ongoing (Operations)

Aggregate over life of the PILOT

|          | Direct      | Indirect    | Total       |
|----------|-------------|-------------|-------------|
| Jobs     | 16          | 3           | 19          |
| Earnings | \$3,238,656 | \$1,293,622 | \$4,532,278 |