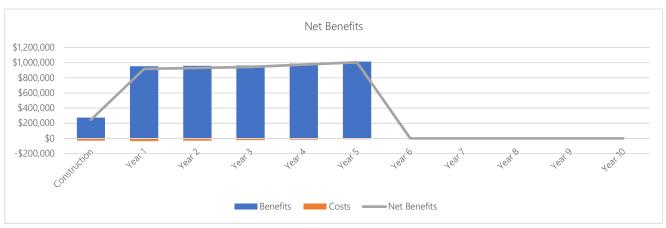

Figure 1

Net Benefits chart will always display construction through year 10, irrespective of the length of the PILOT.

© Copyright 2021 MRB Engineering, Architecture and Surveying, D.P.C.

Ongoing earnings are all earnings over the life of the PILOT.