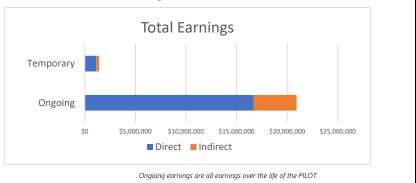

#### Niagara County Industrial Development Agency MRB group MRB Cost Benefit Calculator Cost-Benefit Analysis Tool powered by MRB Group June 2, 2022 Date DRC Development LLC Project Title 39 Simonds St. Lockport, NY 14094 **Project Location Economic Impacts** Summary of Economic Impacts over the Life of the PILOT **Project Total Investment** \$3,000,000 **Temporary (Construction)** Direct Indirect Total Jobs 14 6 20 Earnings \$1,130,270 \$287,726 \$1,417,996 Local Spend \$2,700,000 \$972,928 \$3,672,928 Ongoing (Operations) Aggregate over life of the PILOT Direct Indirect Total Jobs 20 8 28 \$16,680,332 \$4,246,216 \$20,926,547 Earnings Figure 1 Net Benefits \$2,000,000 \$1,500,000 \$1,000,000 \$500.000 \$0 Jear 2 Jear 6 Test - Teal 3 Test reals - Legi 1earo 1est 10 Construction Tear -\$500,000 Benefits Costs — Net Benefits

### State and Local Benefits

|                                       | Nominal Value       | Discounted Value*   |
|---------------------------------------|---------------------|---------------------|
| Local Benefits                        | \$21,579,318        | \$18,559,745        |
| To Private Individuals                | <u>\$22,344,544</u> | <u>\$19,222,460</u> |
| Temporary Payroll                     | \$1,417,996         | \$1,417,996         |
| Ongoing Payroll                       | \$20,926,547        | \$17,804,463        |
| Other Payments to Private Individuals | \$0                 | \$0                 |
| To the Public                         | <u>(\$765,225)</u>  | <u>(\$662,715)</u>  |
| Increase in Property Tax Revenue      | (\$921,637)         | (\$797,272)         |
| Temporary Jobs - Sales Tax Revenue    | \$9,926             | \$9,926             |
| Ongoing Jobs - Sales Tax Revenue      | \$146,486           | \$124,631           |
| Other Local Municipal Revenue         | \$0                 | \$0                 |
| State Benefits                        | \$1,161,916         | \$999,568           |
| To the Public                         | <u>\$1.161.916</u>  | <u>\$999.568</u>    |
| Temporary Income Tax Revenue          | \$63,810            | \$63,810            |
| Ongoing Income Tax Revenue            | \$941,695           | \$801,201           |
| Temporary Jobs - Sales Tax Revenue    | \$9,926             | \$9,926             |
| Ongoing Jobs - Sales Tax Revenue      | \$146,486           | \$124,631           |
| Total Benefits to State & Region      | \$22,741,235        | \$19,559,313        |