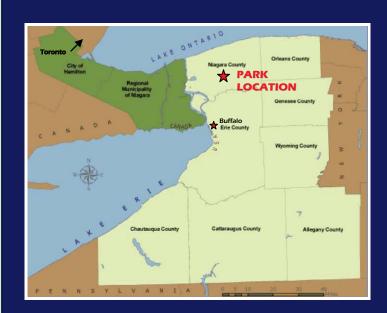

Located on a 400 acre site in central Niagara County, New York, near the intersection of NYS Routes 31 and 93, the Lockport Industrial Park is adjacent to the General Motors and Delphi Technical Center complex in Lockport.

Cogeneration Electric and Steam on site.

The Town of Lockport Industrial Park is strategically located within fifteen miles of three international bridges, two international airports and a natural wonder of the world, NIAGARA FALLS. It is conveniently located 25 miles from Buffalo, NY and 90 miles from Toronto, Ontario. Our park enjoys access to these large population centers. The Town of Lockport is a well-managed Town that boasts a tradition of over 30 years with no General Town Tax.