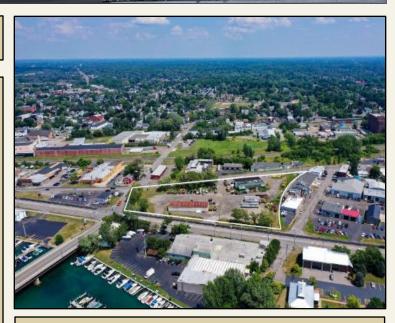

## 235 RIVER ROAD SITE

**Address** River Road & Main Street

City of North Tonawanda, NY

**SBL**# 185.05 – 1-75 (4 total parcels)

**Site Size** 3.25 Acres

**Buildings** Two

**Zoning** M1 – Light Manufacturing

Current Use Truck & Machinery Repair

**Adjacent Uses** Light Industrial

**Owner** Frank Metzger / Metzger Removal, Inc.

**Highway Access** 1.3 miles to Interstate-190

Railroad Access N/A

**Utilities** Electric, Gas, Water and Sewer