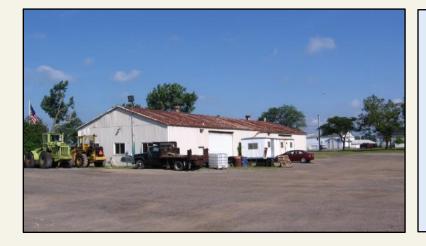

Current Use Truck & Machinery Repair

**Adjacent Uses** Light Industrial

**Owner** Frank Metzger / Metzger Removal, Inc.

**Highway Access** 1.3 miles to Interstate-190

Railroad Access N/A

**Utilities** Electric, Gas, Water and Sewer