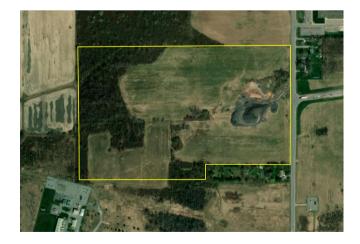

## LOCKPORT-JUNCTION ROAD BUSINESS PARK

5058 JUNCTION RD, LOCKPORT, NY 14094

SBL#: 107.00-2-32 Site Size: 60.35 Acres Buildings: N/A Zoning: PUD - Planned Development Current Use: Vacant Adjacent Uses: Industrial / Agricultural / Commercial Owner: County of Niagara Highway Access: 16.3 miles to Interstate I-190 Railroad Access: N/A Utilities: Electric, Gas, Water, Sewer